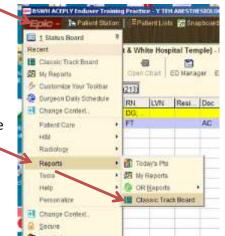

## How to review the ED Track Board

The Emergency Department Track Board lists the status of the patients in the ED

To access the ED Track Board click on the **Epic** button (top left) and choose **Reports** and then click on **Classic Track Board**.

To "pin" this report to your Primary Epic menu, click on the stick pin at the right of the menu item (circled in red).

This link will display the ED Track Board for the context – location you have logged into.